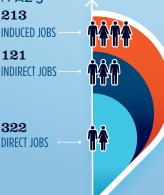

## ESTIMATED JOBS IMPACT OF RECREATIONAL BOATING-RELATED SPENDING IN AZ-3

|                         |          | 2  |
|-------------------------|----------|----|
| EST. TOTAL JOBS         | 656      | IN |
|                         | MILLIONS |    |
| EST. TOTAL LABOR INCOME | \$27.1   | 1  |
| Est. Direct Income      | \$11.0   | IN |
| Est. Indirect Income    | \$6.8    |    |
| Est. Induced Income     | \$9.3    |    |
|                         |          | 2  |