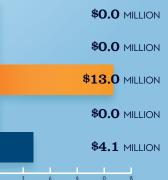

## RECREATIONAL BOATING INDUSTRY SALES IN AZ-3

| MILLIONS    |                                                                                                                                        |                                                                                              |
|-------------|----------------------------------------------------------------------------------------------------------------------------------------|----------------------------------------------------------------------------------------------|
| \$0.0       |                                                                                                                                        |                                                                                              |
| \$0.0       |                                                                                                                                        |                                                                                              |
| \$13.0      |                                                                                                                                        |                                                                                              |
| \$13.0      |                                                                                                                                        |                                                                                              |
| \$0.0       |                                                                                                                                        |                                                                                              |
| \$4.1       |                                                                                                                                        |                                                                                              |
| S \$4.1     |                                                                                                                                        |                                                                                              |
| VHOLESALERS |                                                                                                                                        |                                                                                              |
| ERVICES     |                                                                                                                                        |                                                                                              |
|             |                                                                                                                                        |                                                                                              |
|             |                                                                                                                                        |                                                                                              |
|             | \$0.0<br>\$0.0<br>\$13.0<br><b>\$13.0</b><br>\$0.0<br>\$4.1<br>\$<br>\$<br>\$<br>4.1<br>\$<br>\$<br>\$<br>4.1<br>\$<br>\$<br>\$<br>4.1 | \$0.0<br>\$0.0<br>\$13.0<br><b>\$13.0</b><br>\$0.0<br>\$4.1<br><b>S \$4.1</b><br>VHOLESALERS |